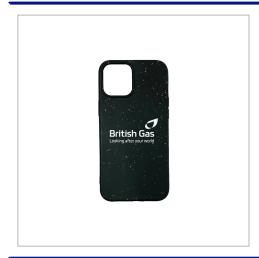

## **Wheat Straw IPhone Cases**

WHEAT STRAW PHONE CASES ARE MADE FROM 40% WHEAT STRAW WITH THE REST MADE FROM PLASTIC. DUE TO THE PRODUCTION METHOD THESE CAN ONLY BE DONE IN 9 STANDARD COLOURS. THESE ARE AVAILABLE IN ALL IPHONE MODELS & CAN BE PRINTED FULL COLOUR ALL OVER THE ENTIRE BACK.

| MATERIAL               | Wheat Straw                                                                               |
|------------------------|-------------------------------------------------------------------------------------------|
| BRANDING METHOD        | Sublimation Print                                                                         |
| COLOURS                | Black, Blue, Light & Bright Green, Pink,<br>Purple, Light & Bright Red, White &<br>Yellow |
| MODELS                 | iPhone models only                                                                        |
| PRINT AREA             | All over the back of the phone case                                                       |
| UNIT WEIGHT            | 0.05kg                                                                                    |
| MOQ                    | 100                                                                                       |
| PACKING                | Bulk Packed                                                                               |
| CARTON QUANTITY        | 300pcs                                                                                    |
| CARTON WEIGHT          | 15kg                                                                                      |
| CARTON DIMENSIONS      | 54x30x38cm                                                                                |
| ARTWORK                | Required in any vectorised file format                                                    |
| PRODUCTION PROOF       | Visuals supplied within 24 hours                                                          |
| PRE PRODUCTION SAMPLE  | Approx 2 weeks from artwork approval                                                      |
| BULK TURNAROUND        | Approx 3 weeks from artwork approval                                                      |
| COMMODITY CODE         | 8517703000                                                                                |
| COUNTRY OF MANUFACTURE | China                                                                                     |