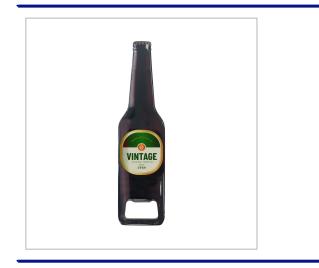

## **Resin Bottle Openers**

THE RESIN BOTTLE OPENER IS PRINTED FULL COLOUR ALL OVER THE TOP AS STANDARD. THE BOTTLE OPENER CAN BE SUPPLIED WITH/WITHOUT THE MAGNET FITMENT ON A STANDARD LEAD TIME OF JUST 7 WORKING DAYS.