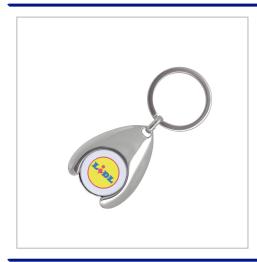

## **Printed Wishbone Trolley Coins**

WHEN YOU NEED A TROLLEY COIN WITH A MORE SUBSTANTIAL FEEL THEN WISHBONE TROLLEY COINS ARE WHAT YOU'RE LOOKING FOR.AVAILABLE IN THE DIMENSIONS OF A ONE POUND OR ONE EURO COIN. CAN BE PRINTED FULL COLOUR 1 OR 2 SIDES.