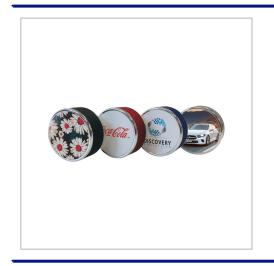

## **Circular Retractable Charging Cable**

THE CIRCULAR RETRACTABLE CHARGING CABLE ALLOWS YOU TO CARRY A METRE LONG CHARGING CABLE IN A COMPACT UNIT. THE 3-IN-1 CHARGING FITMENT ENSURES ALL MOBILE DEVICES CAN BE CHARGED. THE UNIT CAN BE PRINTED UP TO FULL COLOUR AND IS AVAILABLE IN 5 STANDARD COLOURS.